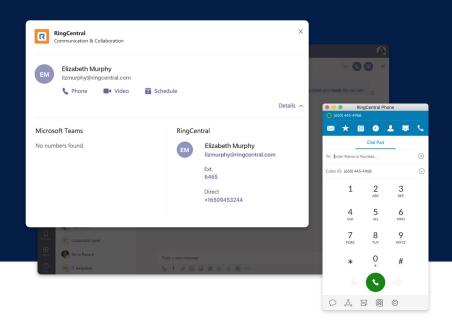

### ACCESS RINGCENTRAL PHONE AND VIDEO CAPABILITIES NATIVELY IN TEAMS

Make a call to your Teams chat recipient or start and schedule a meeting directly from a Teams conversation by selecting RingCentral in the message extension section.

| RingCentral<br>Communication & Collaboration  |                                                                 |
|-----------------------------------------------|-----------------------------------------------------------------|
| EIIzabeth Murphy<br>lizmurphy@ringcentral.com | 🗑 Schedule<br>Detai                                             |
| Microsoft Teams                               | RingCentral                                                     |
| No numbers found.                             | EM Elizabeth Murphy<br>Izmurphy@ringcentral.com<br>Ext.<br>6465 |
|                                               | Direct<br>+16509453244                                          |